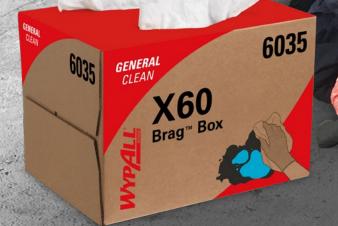

### X60 GENERALCLEAN™

#### WypAll<sup>®</sup> Light Cleaning Paper Wipes | X60

| Product                      | Colour/<br>Code | Format       | Description                         | Material      | Sheet size<br>(L x W) cm | Sheets<br>per Unit | Units<br>per Case | Sheets<br>per Case | RÏ |
|------------------------------|-----------------|--------------|-------------------------------------|---------------|--------------------------|--------------------|-------------------|--------------------|----|
| ASS FEEDOW                   | ○ 6035          | BRAG™<br>Box | BRAG™ Box<br>Cleaning Cloths<br>X60 | Non-<br>woven | 41.8 x 28.3              | 100                | 2                 | 200                | •  |
| 8371<br>- ***** ### <b>1</b> | 8371            | Large Roll   | BRAG™ Box<br>Cleaning Cloths<br>X60 | Non-<br>woven | 38 x 31.5                | 500                | 1                 | 500                | •  |