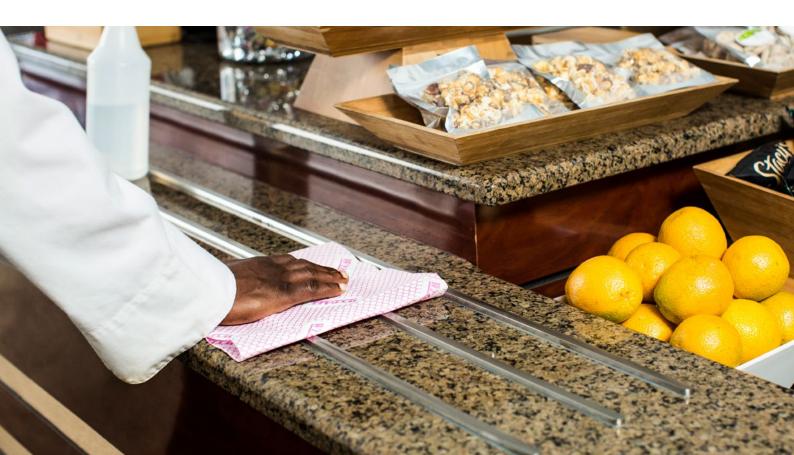

## **CRITICALCLEAN**<sup>™</sup> Help to reduce contamination risk

Our *WypAll<sup>®</sup> CRITICALCLEAN<sup>™</sup>* range provides a high degree of confidence, with products designed to **lower human error** and **reduce contamination**.

## COLOR-CODED CLOTHS CRITIALCLEAN™

Our WypAll<sup>®</sup> CRITICALCLEAN<sup>™</sup> range offers products designed to lower human error and reduce contamination in environments where enhanced hygiene is required.

Colour-Coded Cleaning Cloths: for applications where crosscontamination is not an option.