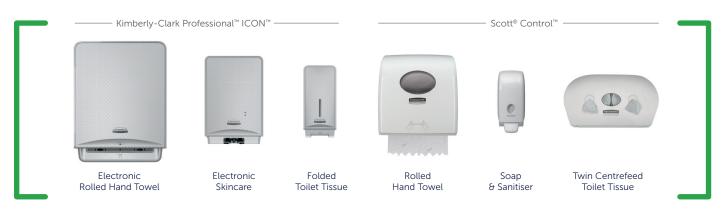

mable and dispenser together as a controlled system you gain complete control to deliver exceptional efficiency and cost savings in your washroom.

Controlled dispensing delivers just the right amount of hand towel, soap or toilet tissue – removing waste in your washrooms.











Rolled hand towel and centrefeed toilet tissue for more efficient single-sheet dispensing.



High capacity systems designed to reduce refill events and run-outs.



Reliable, intuitive and easy to use systems for less servicing time.

Look beyond just the cost per case of your washroom essentials. Choose your consumable and dispenser together as a controlled system - giving you complete control to deliver exceptional efficiency in your washroom.

Discover our complete range of controlled dispensing systems:





## Take [control]

Request your cost & sustainability audit today to see how much you could save.