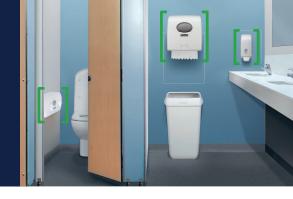

Controlled dispensing delivers just the right amount of hand towel, soap or toilet tissue – removing waste in your washrooms.

Rolled hand towel and centrefeed toilet tissue for more efficient single-sheet dispensing.

High capacity systems designed to reduce refill events and run-outs.

Reliable, intuitive and easy to use systems for less servicing time.

Look beyond just the cost per case of your washroom essentials. Choose your consumable and dispenser together as a controlled system - giving you complete control to deliver exceptional efficiency in your washroom.