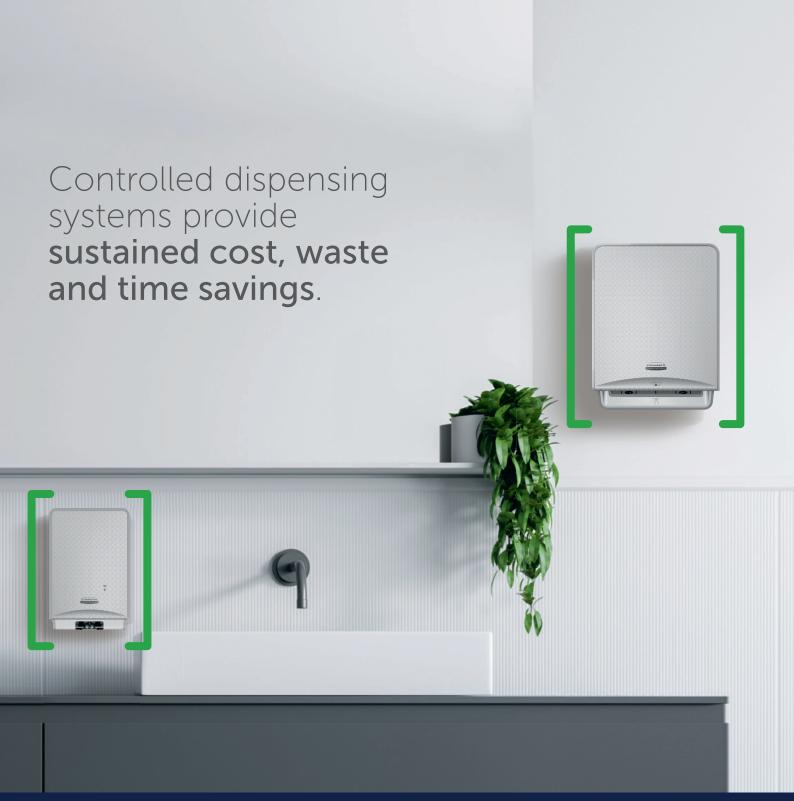

## Take [control]

Empower your washroom operations with controlled dispensing

By choosing your consumable and dispenser together as a controlled system you gain complete control to deliver exceptional efficiency and cost savings in your washroom.

Controlled dispensing delivers just the right amount of hand towel, soap or toilet tissue – removing waste in your washrooms.

Rolled hand towel and centrefeed toilet tissue for more efficient single-sheet dispensing.

High capacity systems designed to reduce refill events and run-outs.

Reliable, intuitive and easy to use systems for less servicing time.

Look beyond just the cost per case of your washroom essentials. Choose your consumable and dispenser together as a controlled system - giving you complete control to deliver exceptional efficiency in your washroom.