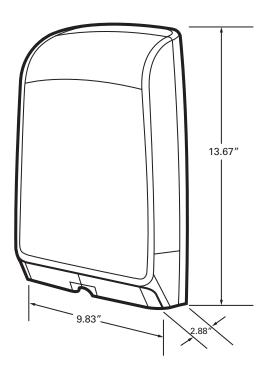

Suggested mounting height is 48" from the floor or 12" above a counter to the bottom of the dispenser. When installed properly and used with the corresponding product, this dispenser meets ADA Standard 28 CFR Part 36, local rules may vary.