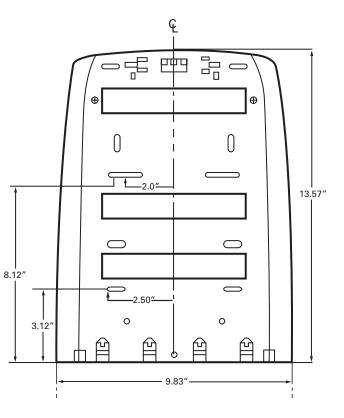

## Scott<sup>®</sup> Control Slimfold<sup>™</sup> Folded Towel Dispenser

- Made of ABS plastic with translucent sides and opaque black back
- Accommodates 2 full clips of Scott<sup>®</sup> Control Slimfold<sup>™</sup> towels to help reduce maintenance
- Features include key-activated spring lock or push-button operation and hinged front cover
- Overfill mechanism to minimize tears and tabs from dispenser being overfilled
- Hardware included for mounting
- One per case