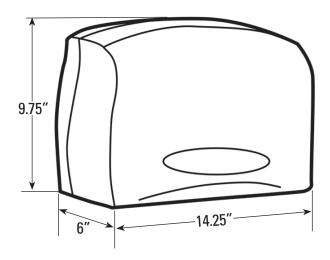

## Scott® Pro Coreless Jumbo Roll Tissue Dispenser

- Made from 304 brushed stainless steel
- Clear transparent window
- Designed to dispense coreless jumbo roll bathroom tissue, plus stub roll
- Holds more than the equivalent, in length, of six standard rolls of bath tissue
- Minimizes run-out, waste, and maintenance time
- No door, no key, no core to throw away
- Tear-off bars on both sides of dispenser opening
- Hardware included for mounting
- One per case

**Product Code:** 

Suggested mounting height for the outlet of the dispenser is 15" minimum and 48" maximum above the floor. In the presence of a grab bar rail, mount dispenser so that the outlet is no greater than 12" above the bar, or so that the top of the dispenser is no less than 1.5" below the bar.