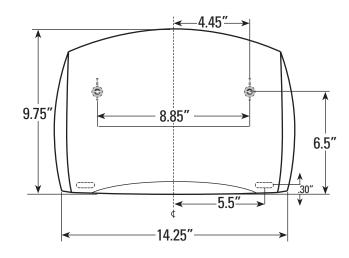

## Scott® Pro Coreless Jumbo Roll Tissue Dispenser

- Made from 304 brushed stainless steel
- Clear transparent window
- Designed to dispense coreless jumbo roll bathroom tissue, plus stub roll
- Holds more than the equivalent, in length, of six standard rolls of bath tissue
- Minimizes run-out, waste, and maintenance time
- No door, no key, no core to throw away
- Tear-off bars on both sides of dispenser opening
- Hardware included for mounting
- One per case

**Product Code:** 

Suggested mounting height for the outlet of the dispenser is 15" minimum and 48" maximum above the floor. In the presence of a grab bar rail, mount dispenser so that the outlet is no greater than 12" above the bar, or so that the top of the dispenser is no less than 1.5" below the bar.