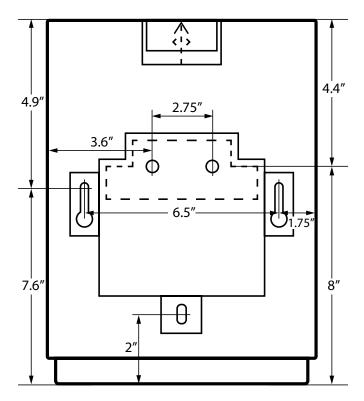

## Kimberly-Clark Professional<sup>™</sup> Center-Flow Towel Dispenser

- Made of ABS plastic with smoked transparent cover
- Dispenses one high-capacity center-pull towel
- No-touch dispensing system helps to minimize the spread of dirt and germs
- No moving parts greatly reduces the likelihood of mechanical failure
- Easy loading
- Choice of key-activated spring lock or push-button
  operation
- Hardware included for mounting
- One per case

Suggested mounting height is 48" from the floor or 12" above a counter to the bottom of the dispenser. When installed properly and used with the corresponding product, this dispenser meets ADA Standard 28 CFR Part 36, local rules may vary.