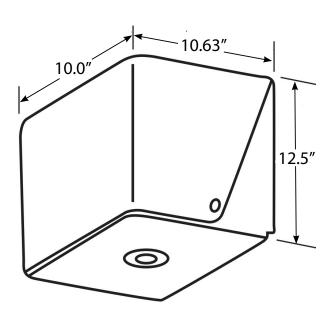

## Kimberly-Clark Professional<sup>™</sup> Center-Flow Towel Dispenser

- Made of ABS plastic with smoked transparent cover
- Dispenses one high-capacity center-pull towel
- No-touch dispensing system helps to minimize the spread of dirt and germs
- No moving parts greatly reduces the likelihood of mechanical failure
- Easy loading
- Choice of key-activated spring lock or push-button
  operation
- Hardware included for mounting
- One per case