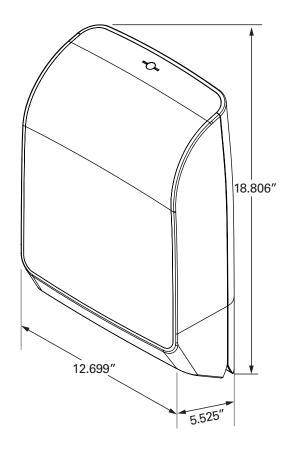

## Universal Folded Towel Dispenser

- Made of ABS plastic with translucent sides and opaque black back
- Accommodates multiple clips of Scottfold<sup>™</sup>, Multi-Fold, or C-Fold Towels (9.2"-10.1" width) to help reduce maintenance
- Features include key-activated spring lock or push-button operation and hinged front cover
- Overfill mechanism to minimize tears and tabs from dispenser being overfilled
- · Hardware included for mounting
- One per case