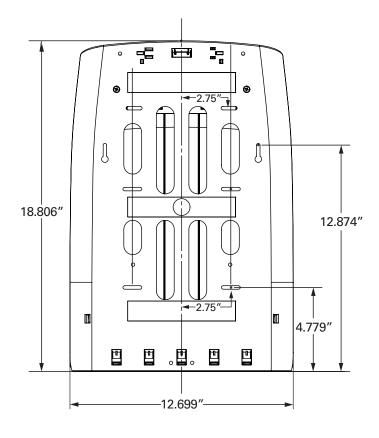

## Universal Folded Towel Dispenser

- Made of ABS plastic with translucent sides and opaque black back
- Accommodates multiple clips of Scottfold<sup>™</sup>, Multi-Fold, or C-Fold Towels (9.2"-10.1" width) to help reduce maintenance
- Features include key-activated spring lock or push-button operation and hinged front cover
- Overfill mechanism to minimize tears and tabs from dispenser being overfilled
- · Hardware included for mounting
- One per case