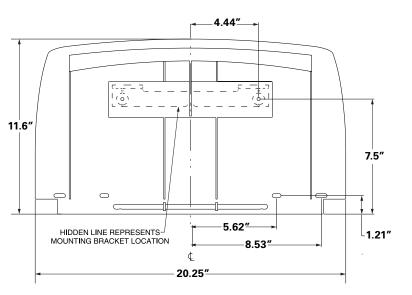

| 39730 | 39731 | 39732          |
|-------|-------|----------------|
| White | Black | Faux Stainless |

Suggested mounting height for the outlet of the dispenser is 15" minimum and 48" maximum above the floor. Distance from the midline of the dispenser to the front of the toilet is 7-9". In the presence of a grab bar rail, mount dispenser so that the outlet is no greater than 12" above the bar, or so that the top of the dispenser is no less than 1.5" below the bar.