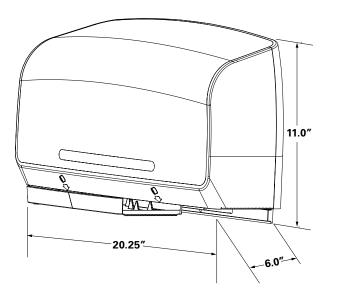

| 39730 | 39731 | 39732          |
|-------|-------|----------------|
| White | Black | Faux Stainless |

Suggested mounting height for the outlet of the dispenser is 15" minimum and 48" maximum above the floor. Distance from the midline of the dispenser to the front of the toilet is 7-9". In the presence of a grab bar rail, mount dispenser so that the outlet is no greater than 12" above the bar, or so that the top of the dispenser is no less than 1.5" below the bar.