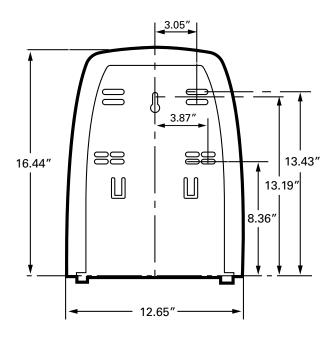

## **Product Codes:**

29739 Careen core Careen core

Suggested mounting height is 48" from the floor or 12" above a counter to the bottom of the dispenser. When installed properly and used with the corresponding product, this dispenser meets ADA Standard 28 CFR Part 36, local rules may vary.