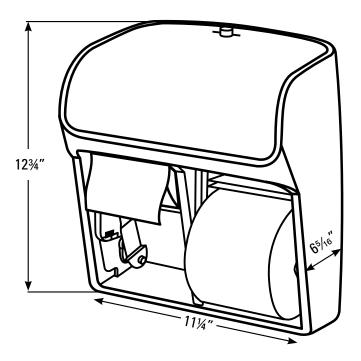

## **Product Codes:**

44517 44518 44519
White Black Faux Stainless

Suggested mounting height is 30" above the floor.\*
When installed properly and used with corresponding product, this dispenser meets ADA Standard 28 CFR Part 36, local rules may vary.