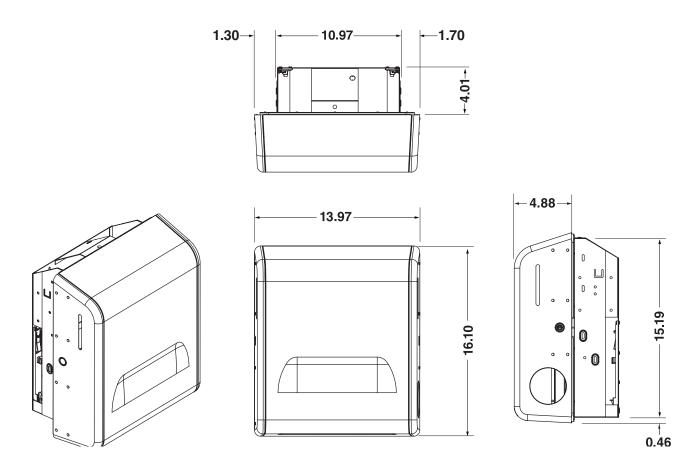

## Scott<sup>®</sup> Pro Recessed Hard Roll Towel Dispenser Stainless Steel Housing without Trim



- Dispenser housing is made from 304 brushed stainless steel.
- Has a key activated lock, or can be converted to push button with separately ordered accessory.
- For use in locations with wall stud centers greater than 12".
- Holds one Scott<sup>®</sup> Pro electronic or manual module (ordered separately). See individual mechanical or electronic modules for specific functions and features.



Suggested mounting height is 48" from the floor or 12" above a counter to the bottom of the dispenser.\*

When installed properly and used with corresponding product, this dispenser meets ADA Standard 28 CFR Part 36, local rules may vary.

Rough Wall Opening: 11 1/8" Wide 15 3/8" High 4" Minimum Depth