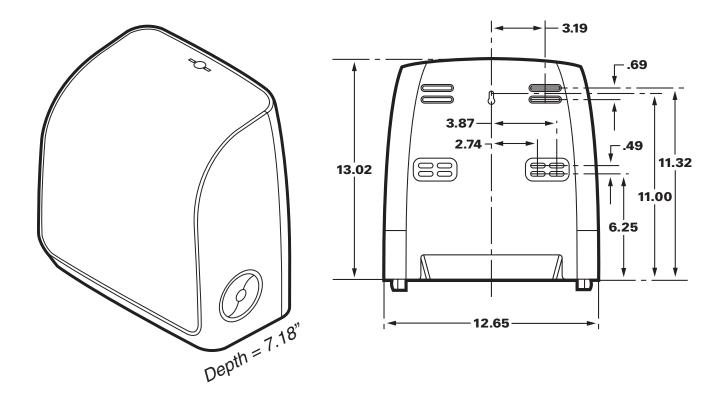

## SCOTT® MANUAL SLIMROLL\* TOUCHLESS HARD ROLL TOWEL DISPENSER, PINK CODE – BLACK

Made of high impact plastic. Housing has cover with opaque black center and smoked translucent sides with an opaque black back. Dispenser advances and cuts a nominal 10 inches of towel when activated by pulling down on exposed towel. No-touch dispensing system helps to minimize the spread of dirt and germs. Dispenses one 8" diameter, 580' roll. Features include quick load capability, emergency feed knob and choice of key-activated spring lock or push button operation. One per case.

Suggested mounting height is 48" maximum from the bottom of housing.

When installed properly and used with the corresponding product, this dispenser meets the ADA Standards for Accessible Design.