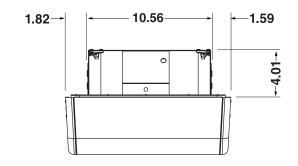

## Scott® Pro Recessed Hard Roll Towel Dispenser Narrow Housing without Trim Panel









- Dispenser housing is made from 304 brushed stainless steel.
- Has a key activated lock, or can be converted to push button with separately ordered accessory.
- For conversion of competitor's stainless steel cabinet.
- Narrow housing allows the system to be installed between wall studs on 12" centers.
- Holds one Scott® Pro electronic module only (ordered separately). See individual electronic modules for specific functions and features.

## **Product Codes:**

**31498**Recessed Hard Roll
Towel Dispenser

Suggested mounting height is 48" from the floor or 12" above a counter to the bottom of the dispenser.\*

When installed properly and used with corresponding product, this dispenser meets ADA Standard 28 CFR Part 36, local rules may vary.

## Rough Wall Opening:

10 3/4" Wide 15