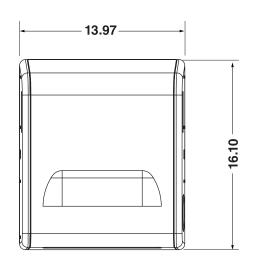

## Scott® Pro Recessed Hard Roll Towel Dispenser Narrow Housing without Trim Panel

- Dispenser housing is made from 304 brushed stainless steel.
- Has a key activated lock, or can be converted to push button with separately ordered accessory.
- For conversion of competitor's stainless steel cabinet.
- Narrow housing allows the system to be installed between wall studs on 12" centers.
- Holds one Scott® Pro electronic module only (ordered separately). See individual electronic modules for specific functions and features.