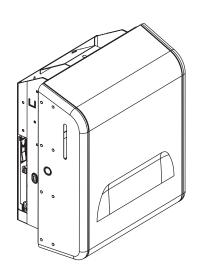

## Scott® Pro Recessed Hard Roll Towel Dispenser Narrow Housing without Trim Panel

- Dispenser housing is made from 304 brushed stainless steel.
- Has a key activated lock, or can be converted to push button with separately ordered accessory.
- For conversion of competitor's stainless steel cabinet.
- Narrow housing allows the system to be installed between wall studs on 12" centers.
- Holds one Scott® Pro electronic module only (ordered separately). See individual electronic modules for specific functions and features.