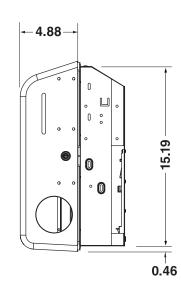

## Scott® Pro Recessed Hard Roll Towel Dispenser Narrow Housing without Trim Panel

- Dispenser housing is made from 304 brushed stainless steel.
- Has a key activated lock, or can be converted to push button with separately ordered accessory.
- For conversion of competitor's stainless steel cabinet.
- Narrow housing allows the system to be installed between wall studs on 12" centers.
- Holds one Scott® Pro electronic module only (ordered separately). See individual electronic modules for specific functions and features.