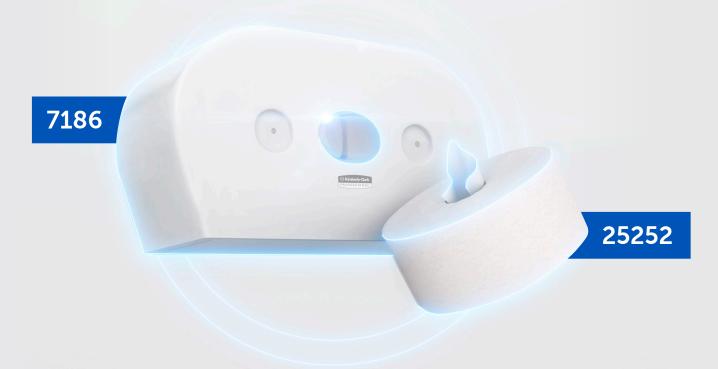

## **Product Details**

| Code  | Product Description                                                      | Color / Ply  | Size / Roll Length                | Case content      | Certification              |
|-------|--------------------------------------------------------------------------|--------------|-----------------------------------|-------------------|----------------------------|
| 25252 | Kleenex Centre Pull Bathroom Tissue                                      | White / 2ply | 250m (1,250 sheets)               | 12 rolls per case | FSC worst-Long FGC (198794 |
| 7186  | Aquarius* Mini Twin Centrefeed<br>Toilet Tissue Dispenser <sup>3,4</sup> | White        | 274mm (H) x 464mm (W) x 133mm (D) | 1 unit per case   |                            |