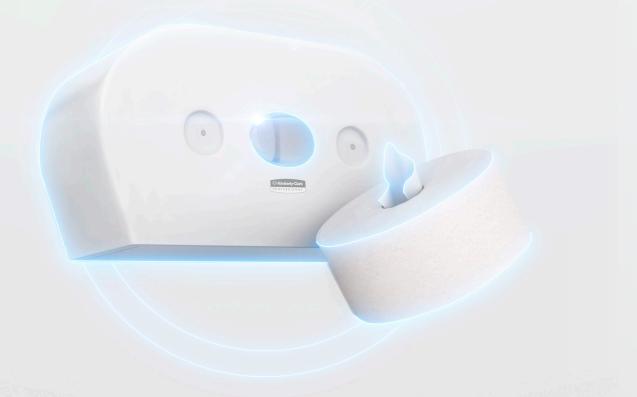

#### **ENHANCE HYGIENE**

Users only touch the sheets they need, one-wipe-clean with 'No Dirt Traps', fully enclosed bathroom tissue rolls.

#### **ENHANCE HYGIENE**

A hygienic dispenser - one-wipe-clean with 'No Dirt Traps'.

#### **USER ONLY TOUCH THE SHEETS THEY NEED**

**Protected, fully enclosed rolls** with single-sheet dispensing, users only touch the sheets they need.