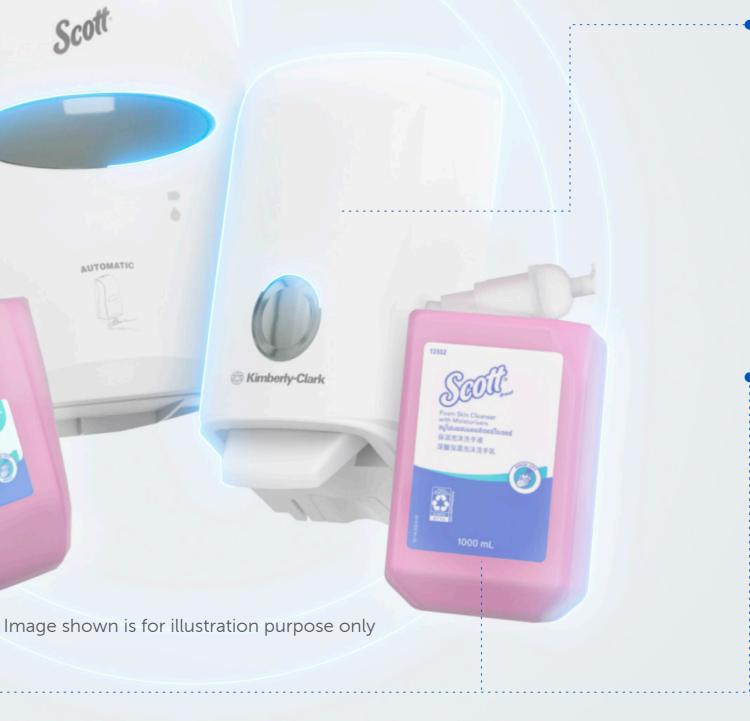

#### **PROVIDE EXCELLENCE, QUALITY AND TRUST TO YOUR USERS WITH OUR SOLUTION**

Scoll

AUTOMATIC

Discover our Foam Skin Cleanser System

### • Easy Refill

The cassette is easy to load, only a few seconds to refill the dispenser.

## Foam Formulation

Provides greater spreadability and ease of use.