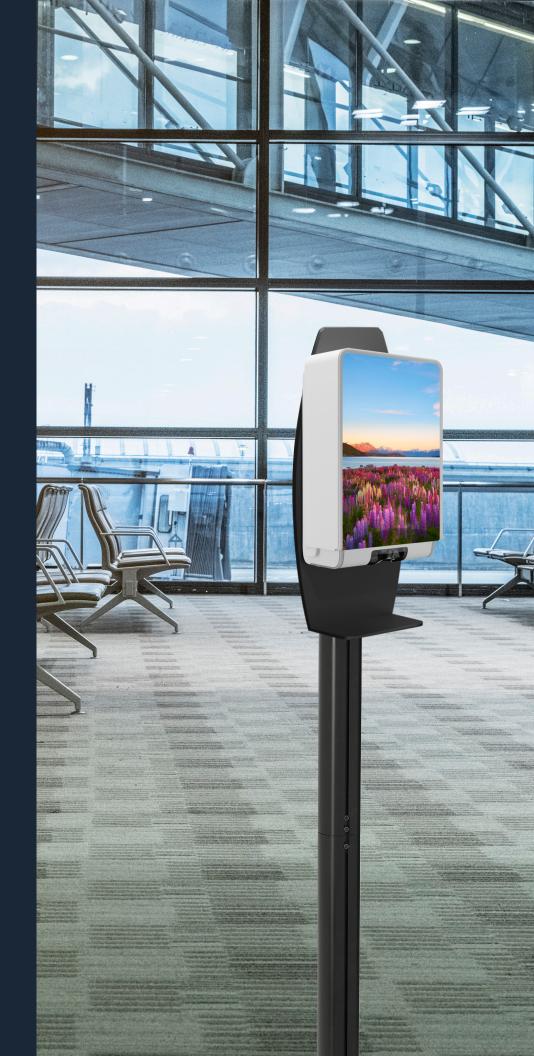

## 

Customizable Hand Sanitizer Dispenser Stands

Stand out with our interchangeable faceplates

Plus, with ICON™ interchangeable faceplate technology, you can add company branding, aesthetic designs, wellness messaging and more to your sanitizing station. The possibilities for guest and employee engagement are limitless.