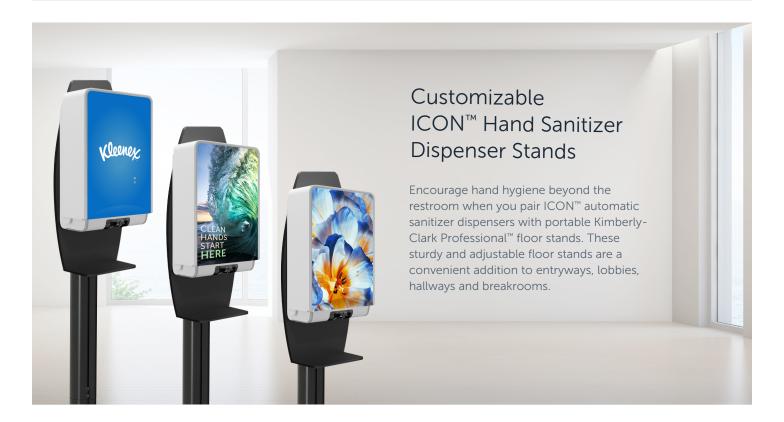

## 

Customizable Hand Sanitizer Dispenser Stands

Stand out with our interchangeable faceplates

Plus, with ICON™ interchangeable faceplate technology, you can add company branding, aesthetic designs, wellness messaging and more to your sanitizing station. The possibilities for guest and employee engagement are limitless.